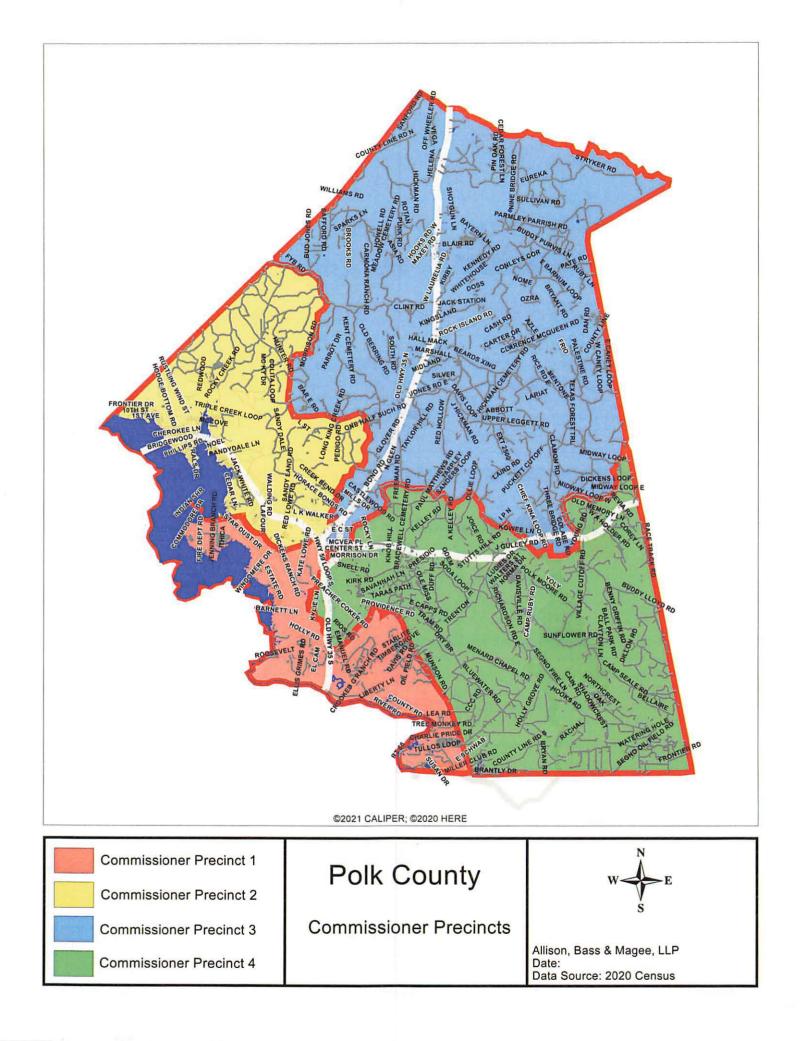

In order for County Election Precincts to conform to the newly revised and adopted boundaries of the four Commissioners Court Precincts and the Justice of the Peace/Constable Precincts, a minor revision to the adopted plan was required between Commissioners Precincts 3 and 4. The additional revision was necessitated by the need for Justice of the Peace/Constable Precinct 4 to have their Court located within their precinct. A portion of the census block which contains a parcel of land consisting of Property ID: 11745; ABST 15 M L CHOATE SURVEY SEC 2 SUB LOT 105-A; located at 410 E. Church St., Livingston, Texas 77351 is moved from Commissioner Precinct 3 into Commissioner Precinct 4 – this change has no effect on population changes or registered voters.

Adopted Plan