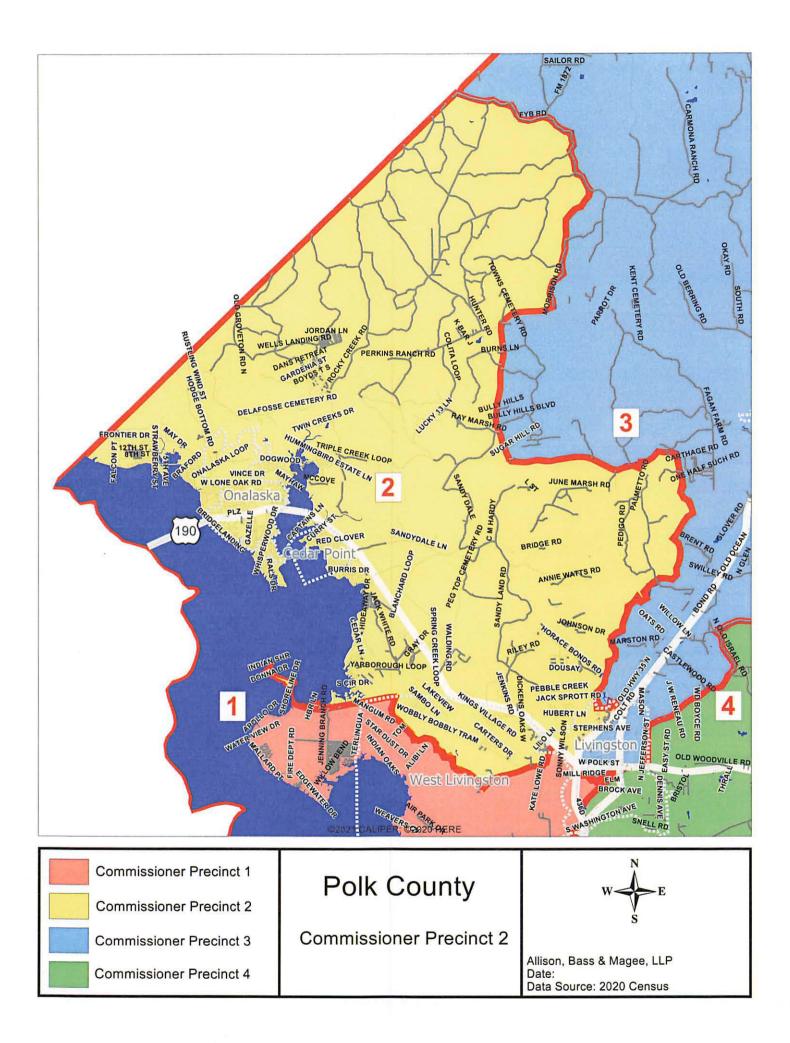

In order for County Election Precincts to conform to the newly revised and adopted boundaries of the four Commissioners Court Precincts and the Justice of the Peace/Constable Precincts, a minor revision to the adopted plan was required between Commissioners Precincts 3 and 4. The additional revision was necessitated by the need for Justice of the Peace/Constable Precinct 4 to have their Court located within their precinct. A portion of the census block which contains a parcel of land consisting of Property ID: 11745; ABST 15 M L CHOATE SURVEY SEC 2 SUB LOT 105-A; located at 410 E. Church St., Livingston, Texas 77351 is moved from Commissioner Precinct 3 into Commissioner Precinct 4 – this change has no effect on population changes or registered voters.



Adopted Plan