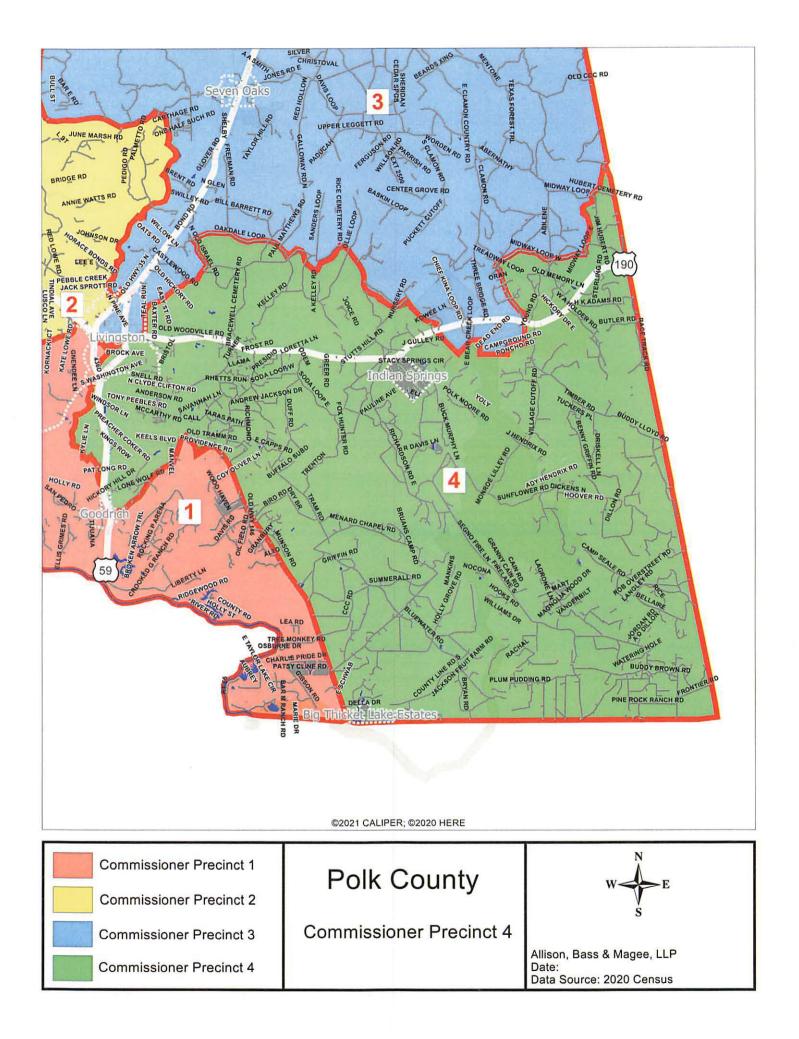

In order for County Election Precincts to conform to the newly revised and adopted boundaries of the four Commissioners Court Precincts and the Justice of the Peace/Constable Precincts, a minor revision to the adopted plan was required between Commissioners Precincts 3 and 4. The additional revision was necessitated by the need for Justice of the Peace/Constable Precinct 4 to have their Court located within their precinct. A portion of the census block which contains a parcel of land consisting of Property ID: 11745; ABST 15 M L CHOATE SURVEY SEC 2 SUB LOT 105-A; located at 410 E. Church St., Livingston, Texas 77351 is moved from Commissioner Precinct 3 into Commissioner Precinct 4 – this change has no effect on population changes or registered voters.