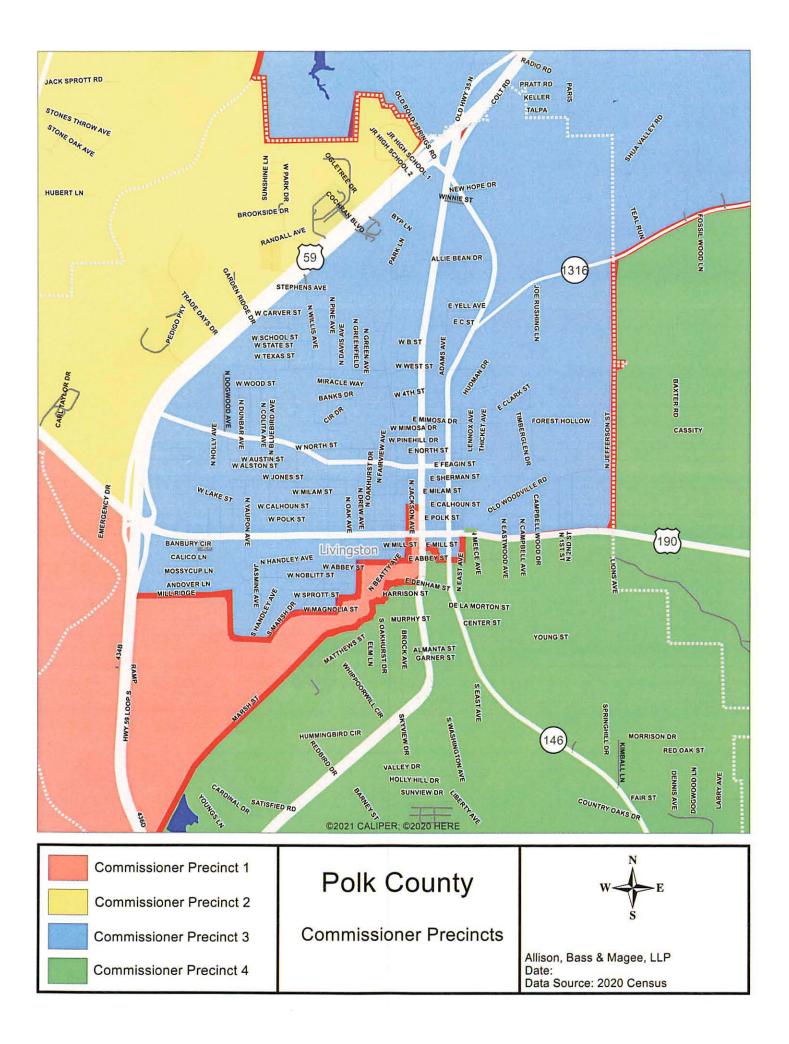

In order for County Election Precincts to conform to the newly revised and adopted boundaries of the four Commissioners Court Precincts and the Justice of the Peace/Constable Precincts, a minor revision to the adopted plan was required between Commissioners Precincts 3 and 4. The additional revision was necessitated by the need for Justice of the Peace/Constable Precinct 4 to have their Court located within their precinct. A portion of the census block which contains a parcel of land consisting of Property ID: 11745; ABST 15 M L CHOATE SURVEY SEC 2 SUB LOT 105-A; located at 410 E. Church St., Livingston, Texas 77351 is moved from Commissioner Precinct 3 into Commissioner Precinct 4 – this change has no effect on population changes or registered voters.