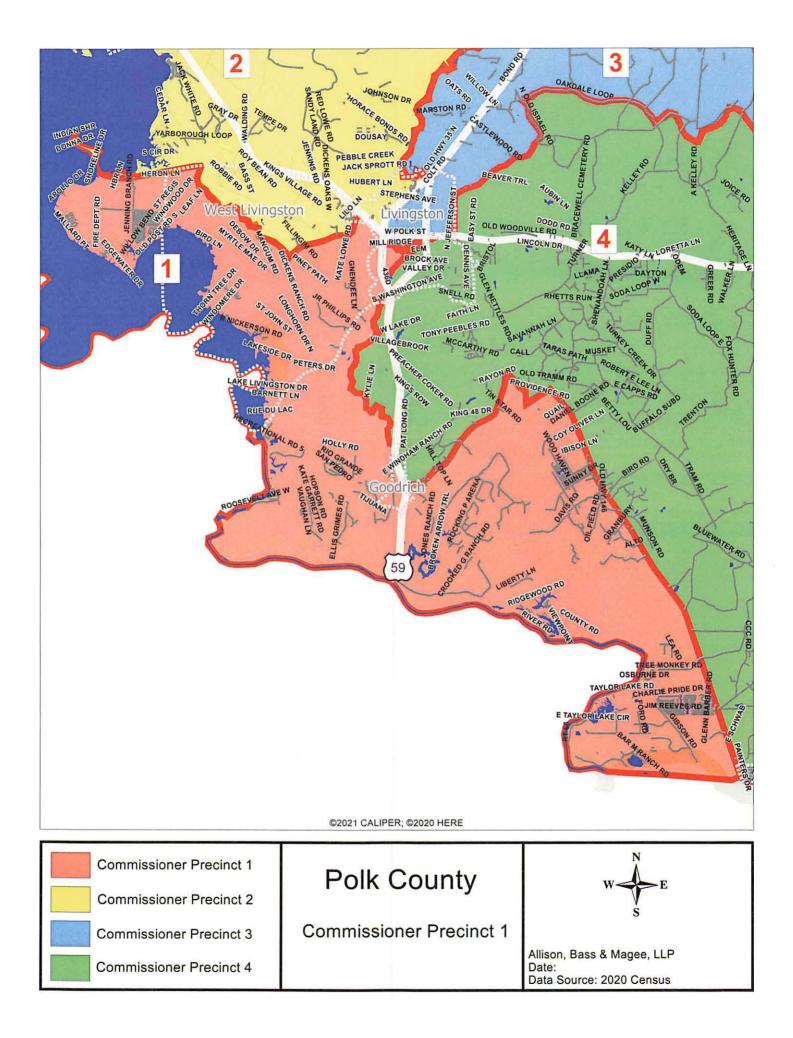

In order for County Election Precincts to conform to the newly revised and adopted boundaries of the four Commissioners Court Precincts and the Justice of the Peace/Constable Precincts, a minor revision to the adopted plan was required between Commissioners Precincts 3 and 4. The additional revision was necessitated by the need for Justice of the Peace/Constable Precinct 4 to have their Court located within their precinct. A portion of the census block which contains a parcel of land consisting of Property ID: 11745; ABST 15 M L CHOATE SURVEY SEC 2 SUB LOT 105-A; located at 410 E. Church St., Livingston, Texas 77351 is moved from Commissioner Precinct 3 into Commissioner Precinct 4 – this change has no effect on population changes or registered voters.



Adopted Plan