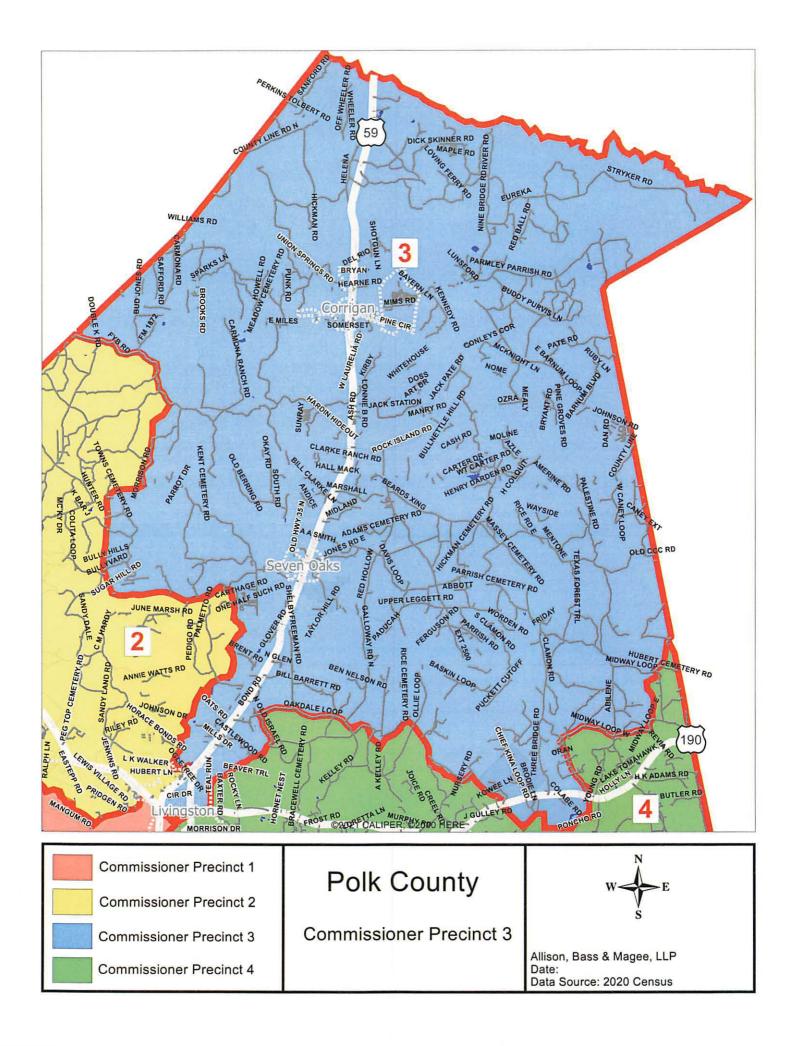

In order for County Election Precincts to conform to the newly revised and adopted boundaries of the four Commissioners Court Precincts and the Justice of the Peace/Constable Precincts, a minor revision to the adopted plan was required between Commissioners Precincts 3 and 4. The additional revision was necessitated by the need for Justice of the Peace/Constable Precinct 4 to have their Court located within their precinct. A portion of the census block which contains a parcel of land consisting of Property ID: 11745; ABST 15 M L CHOATE SURVEY SEC 2 SUB LOT 105-A; located at 410 E. Church St., Livingston, Texas 77351 is moved from Commissioner Precinct 3 into Commissioner Precinct 4 – this change has no effect on population changes or registered voters.