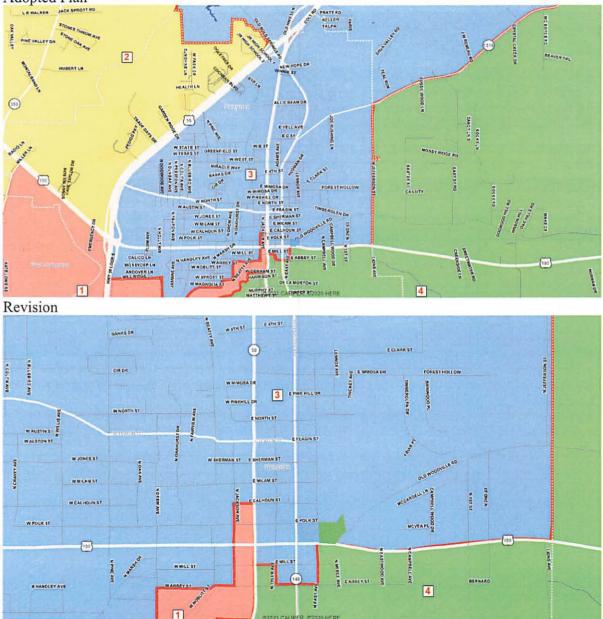

In order for County Election Precincts to conform to the newly revised and adopted boundaries of the four Commissioners Court Precincts and the Justice of the Peace/Constable Precincts, a minor revision to the adopted plan was required between Commissioners Precincts 3 and 4. The additional revision was necessitated by the need for Justice of the Peace/Constable Precinct 4 to have their Court located within their precinct. A portion of the census block which contains a parcel of land consisting of Property ID: 11745; ABST 15 M L CHOATE SURVEY SEC 2 SUB LOT 105-A; located at 410 E. Church St., Livingston, Texas 77351 is moved from Commissioner Precinct 3 into Commissioner Precinct 4 – this change has no effect on population changes or registered voters.

Adopted Plan